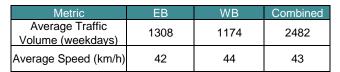

### **Vehicle Speed Summary**

Station ID: C0038-04

Location: Kenmore Rd Between Torquay Dr And Tyndall Ave

Dates: 2024-02-11 To 2024-02-18

**McElhanney** 

| Movements | Above 30 km/h | Above 40 km/h | Above 50 km/h |  |  |
|-----------|---------------|---------------|---------------|--|--|
| EB        | 94%           | 58%           | 14%           |  |  |
| WB        | 97%           | 68%           | 17%           |  |  |
| Combined  | 96%           | 63%           | 15%           |  |  |

| Movements | Average Speed | 85th Percentile Speed | 95th Percentile Speed |  |  |
|-----------|---------------|-----------------------|-----------------------|--|--|
| EB        | 42 km/h       | 50 km/h               | 55 km/h               |  |  |
| WB        | 44 km/h       | 51 km/h               | 56 km/h               |  |  |
| Combined  | 43 km/h       | 51 km/h               | 55 km/h               |  |  |