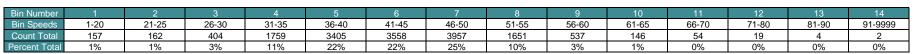

### **Vehicle Speed Summary**

Station ID: C0038-04

Location: Kenmore Rd Between Torquay Dr And Tyndall Ave

Dates: 2024-02-11 To 2024-02-18

**McElhanney** 

| Movements | Above 30 km/h | Above 40 km/h | Above 50 km/h |  |  |
|-----------|---------------|---------------|---------------|--|--|
| EB        | 94%           | 58%           | 14%           |  |  |
| WB        | 97%           | 68%           | 17%           |  |  |
| Combined  | 96%           | 63%           | 15%           |  |  |