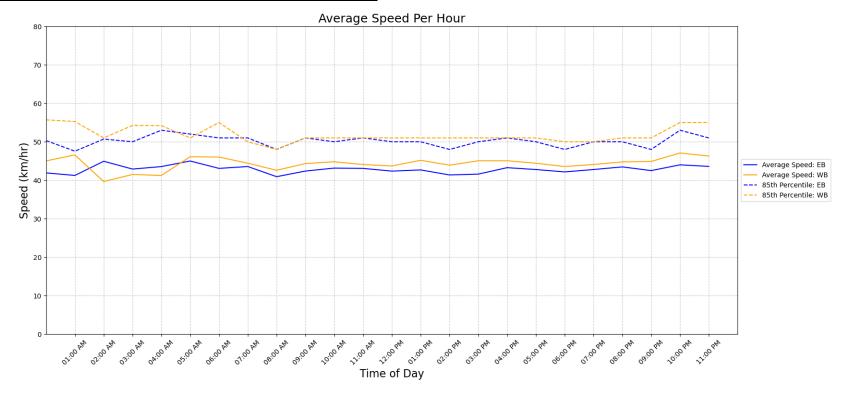

### **Vehicle Speed Summary**

Station ID: C0038-04

Location: Kenmore Rd Between Torquay Dr And Tyndall Ave

Dates: 2024-02-11 To 2024-02-18

**McElhanney** 

| Movements | Above 30 km/h | Above 40 km/h | Above 50 km/h |  |  |
|-----------|---------------|---------------|---------------|--|--|
| EB        | 94%           | 58%           | 14%           |  |  |
| WB        | 97%           | 68%           | 17%           |  |  |
| Combined  | 96%           | 63%           | 15%           |  |  |

| Movements | Average Speed | 85th Percentile Speed | 95th Percentile Speed |  |  |
|-----------|---------------|-----------------------|-----------------------|--|--|
| EB        | 42 km/h       | 50 km/h               | 55 km/h               |  |  |
| WB        | 44 km/h       | 51 km/h               | 56 km/h               |  |  |
| Combined  | 43 km/h       | 51 km/h               | 55 km/h               |  |  |